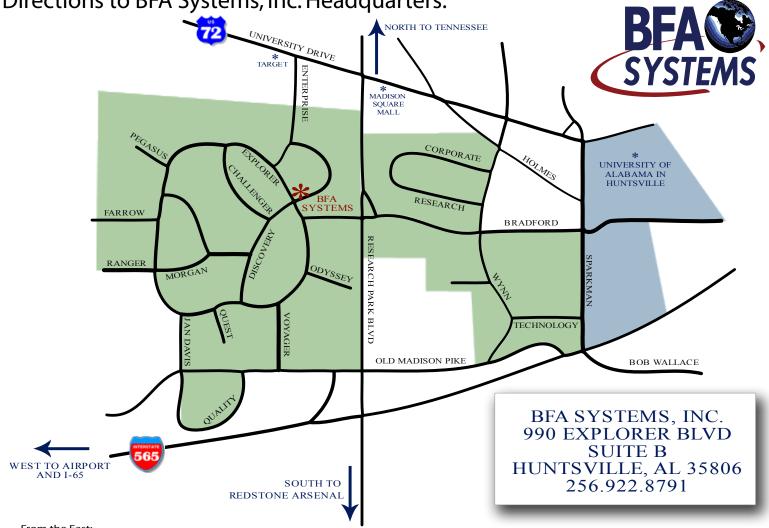

## From the East:

Take I-565 West and exit at Research Park Blvd North. Head North on Research Park and exit at Bradford Drive West. Merge onto Bradford and take your first right onto Explorer Blvd. Stay in the far right turn lane and take a right onto Discovery. BFA Systems is the first building on the left (at the corner of Explorer and Discovery). Our building is cream with a red stripe at the top. Park in the back of the building and take the elevator to the second floor.

## From the West (From the Airport):

Take I-565 East and exit at Research Park Blvd North. Head North on Research Park and exit off at Bradford Drive West. Merge onto Bradford and take your first right onto Explorer Blvd. Stay in the far right turn lane and take a right onto Discovery. BFA Systems is the first building on the left (at the corner of Explorer and Discovery). Our building is cream with a red stripe at the top. Park in the back of the building and take the elevator to the second floor.